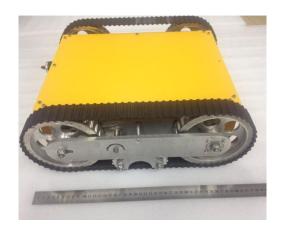

# New Heavy-Duty Tracked Mobile Tank Robot Kit 10023

This is an innovation tracked robot kit, based on the technological platform of tracked mobile tank robot kit 10022. The heavy-duty tracked mobile tank robot kit traverses over objects in its path and rough terrain. Use this kit as a stand-alone or combine it with other accessories making a more complex machine with more capabilities. The tracked mobile tank robot kit provides excellent stability, traction and low ground bearing pressures, enabling use in a wider range of applications. Moreover, this kit performs admirably in hostile working conditions brought about by poor seasonal weather.

#### Specifications:

Dimension: 450 x 400 x 150mmBody Material: Aluminum Alloy

Speed: 0.5m/sMotor Power: 60wLoad Capacity: 40kg

Motor type; 24V DC Servo MotorEncoder Resolution: 500CPR

• Net weight: 15kg