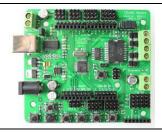

#### Parts included

- 24V DC Servo Motor X 2
- DC Servo Drive X 2
- Arduino 328 Controller
- 48V-to-12V DC Convertor
- 12V NI-MH Battery X 1
- 12V Charger

### **Parts Description**

The DC Servo Drive is to be used to drive the motors.

Arduino 328 is a microcontroller board. The USB port can be used for download of own programs and for transmitting data to the PC.