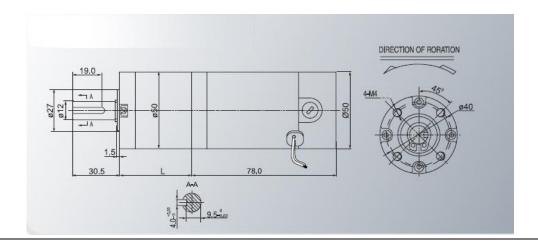

## DC Motor Specifications:

Voltage(VDC): 24V Reduction Ratio: 1/23 Gearbox Length(mm): 57.2 No-Load Speed(Rpm): 170 Rated Speed(Rpm): 119 Rated Torque(Kg.cm): 20 Rated Current(Amp): 3.1