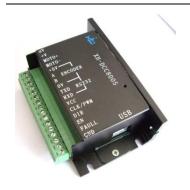

#### Parts included

- 24V DC Servo Motor X 2
- DC Servo Drive X 2
- Arduino 328 Controller
- 48V-to-12V DC Convertor
- 12V NI-MH Battery X 1
- 12V Charger

### **Parts Description**

The DC Servo Drive is to be used to drive the motors.

Arduino 328 is a microcontroller board. The USB port can be used for download of own programs and for transmitting data to the PC.