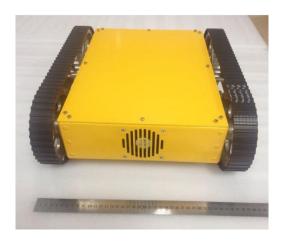

# New Heavy-Duty Tracked Mobile Tank Robot Kit 10023

This is an innovation tracked robot kit, based on the technological platform of tracked mobile tank robot kit 10022. The heavy-duty tracked mobile tank robot kit traverses over objects in its path and rough terrain. Use this kit as a stand-alone or combine it with other accessories making a more complex machine with more capabilities. The tracked mobile tank robot kit provides excellent stability, traction and low ground bearing pressures, enabling use in a wider range of applications. Moreover, this kit performs admirably in hostile working conditions brought about by poor seasonal weather.

#### Specifications:

Dimension: 450 x 400 x 150mmBody Material: Aluminum Alloy

Speed: 0.5m/sMotor Power: 60wLoad Capacity: 40kg

Motor type; 24V DC Servo MotorEncoder Resolution: 500CPR

• Net weight: 15kg