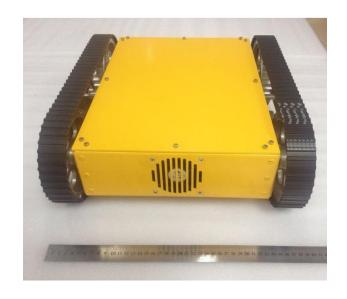

# New Heavy-Duty Tracked Mobile Tank Robot Kit 10023

This is an innovation tracked robot kit, based on the technological platform of tracked mobile tank robot kit 10022. The heavy-duty tracked mobile tank robot kit traverses over objects in its path and rough terrain. Use this kit as a stand-alone or combine it with other accessories making a more complex machine with more capabilities. The tracked mobile tank robot kit provides excellent stability, traction and low ground bearing pressures, enabling use in a wider range of applications. Moreover, this kit performs admirably in hostile working conditions brought about by poor seasonal weather.

#### Specifications:

Dimension: 450 x 400 x 150mmBody Material: Aluminum Alloy

Speed: 0.5m/sMotor Power: 60wLoad Capacity: 40kg

Motor type; 24V DC Servo MotorEncoder Resolution: 500CPR

• Net weight: 15kg