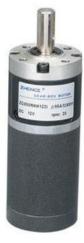

#### Parts included

- 24V DC Servo Motor X 2
- DC Servo Drive X 2
- Arduino 328 Controller
- 48V-to-12V DC Convertor
- 12V NI-MH Battery X 1
- 12V Charger

## DC Motor Specifications:

Voltage(VDC): 24V Reduction Ratio: 1/23 Gearbox Length(mm): 57.2 No-Load Speed(Rpm): 170 Rated Speed(Rpm): 119 Rated Torque(Kg.cm): 20 Rated Current(Amp): 3.1