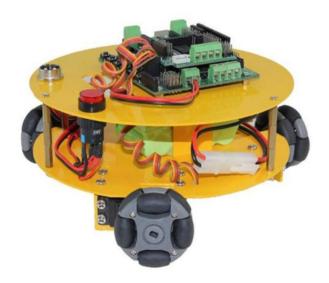

## 48mm Omni wheel mobile robot kit

This robot kit is a 3 omni wheels drive mobile robot kit, supports programmable in C, C++ and especially developed for hobby, professional and educational use.

The 48mm Omni wheel mobile robot kit includes microcontroller, Ultrasonic Range Finder and motors. There are still pre-drilled holes of screw and its firm aluminum alloy body makes it convenient and possible to add more levels.

### Parts included

- 48mm Omni-wheel X 3
- Servo Motor X 3
- Arduino 328 Controller
- Arduino IO Expansion
- Ultrasonic Range Finders X 3
- 12V NI-MH Battery X 1
- 12V Charger