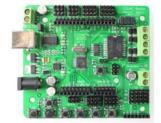

Arduino 328 is a microcontroller board. The USB port can be used for download of own programs and for transmitting data to the PC, it applies to all our robot kits with Servo Motor.

The Ultrasonic Range Finder is the sensor that can give your robot a picture from his surroundings.