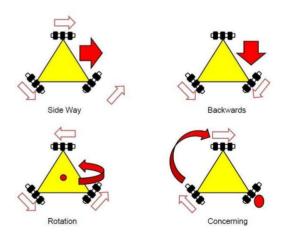

e sensor that can give your robot a picture from his surroundings.



With the help of omni wheels, robot kit can move to all direction.

# **Specifications:**

| Product Name  | 48mm Omni wheel mobile robot kit | Speed         | 0.2m/s         |
|---------------|----------------------------------|---------------|----------------|
| Part Number   | 10014                            | Power         | 3w             |
| Appearance    | Circle                           | Drive Mode    | 3 Wheels Drive |
| Max Width     | 230mm                            | Color         | Yellow         |
| Height        | 120mm                            | Net Weight    | 1kg            |
| Body Material | Aluminum Alloy                   | Load Capacity | 2kg            |



## **Co-effect of Omni Wheels:**