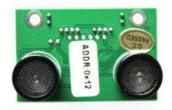

Arduino 328 is a microcontroller board. The USB port can be used for download of own programs and for transmitting data to the PC, it applies to all our robot kits with Servo Motor.

The Ultrasonic Range Finder is the sensor that can give your robot a picture from his surroundings.