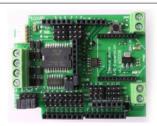

## **Parts Description**

Arduino IO Expansion is a sensor expansion board. The controller board is programmed from the PC in C, C++ programming language, it applies to all our robot Kits with DC Motor.