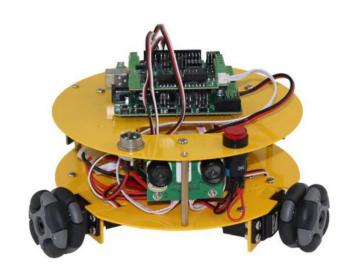

## 48mm Omni wheel mobile robot kit

This robot kit is a 3 omni wheels drive mobile robot kit, supports programmable in C, C++ and especially developed for hobby, professional and educational use.

The 48mm Omni wheel mobile robot kit includes microcontroller, Ultrasonic Range Finder and motors. There are still pre-drilled holes of screw and its firm aluminum alloy body makes it convenient and possible to add more levels.

### Features:

- 3 wheel drive
- Omni wheel
- Aluminum alloy fram
- Capable of rotation and side way
- Includes Ultrasonic sensors
- With Arduino microcontroller and IO expansion board
- Programmable with C, C++

### Parts included

- 48mm Omni-wheel X 3
- Servo Motor X 3
- Arduino 328 Controller
- Arduino IO Expansion
- Ultrasonic Range Finders X 3
- 12V NI-MH Battery X 1
- 12V Charger

# **Specifications:**

| Product Name  | 48mm Omni wheel mobile robot kit | Speed         | 0.2m/s         |
|---------------|----------------------------------|---------------|----------------|
| Part Number   | 10014                            | Power         | 3w             |
| Appearance    | Circle                           | Drive Mode    | 3 Wheels Drive |
| Max Width     | 230mm                            | Color         | Yellow         |
| Height        | 120mm                            | Net Weight    | 1kg            |
| Body Material | Aluminum Alloy                   | Load Capacity | 2kg            |